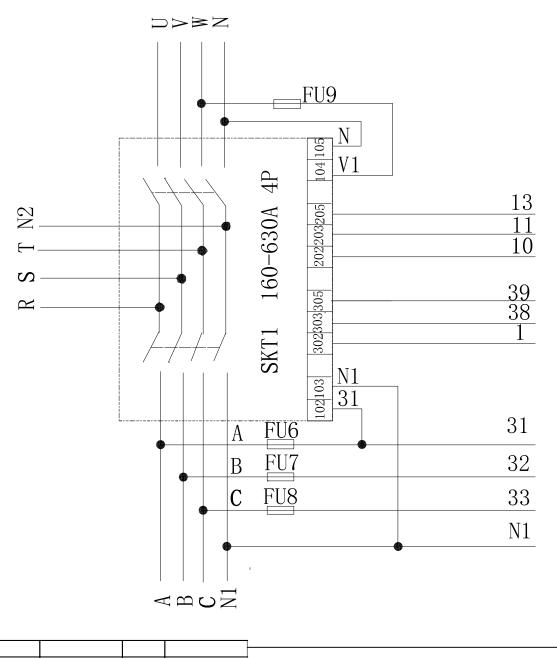

MAXJONEL SRL CUI: RO21803460; J28/418/2007

Str. Fratii Buzesti, 76A, Bals, judet Olt, 235100 Comenzi: 0741 499 499 - 0757 101 819; Piese schimb: 0785 850 961

comenzi@maxjonel.ro; www.maxjonel.ro

| LABEL |                                                   |
|-------|---------------------------------------------------|
| 31    | . \                                               |
| 32    |                                                   |
| 33    |                                                   |
| N1    |                                                   |
| 10    |                                                   |
| 11    | 1                                                 |
| 13    |                                                   |
| 1     |